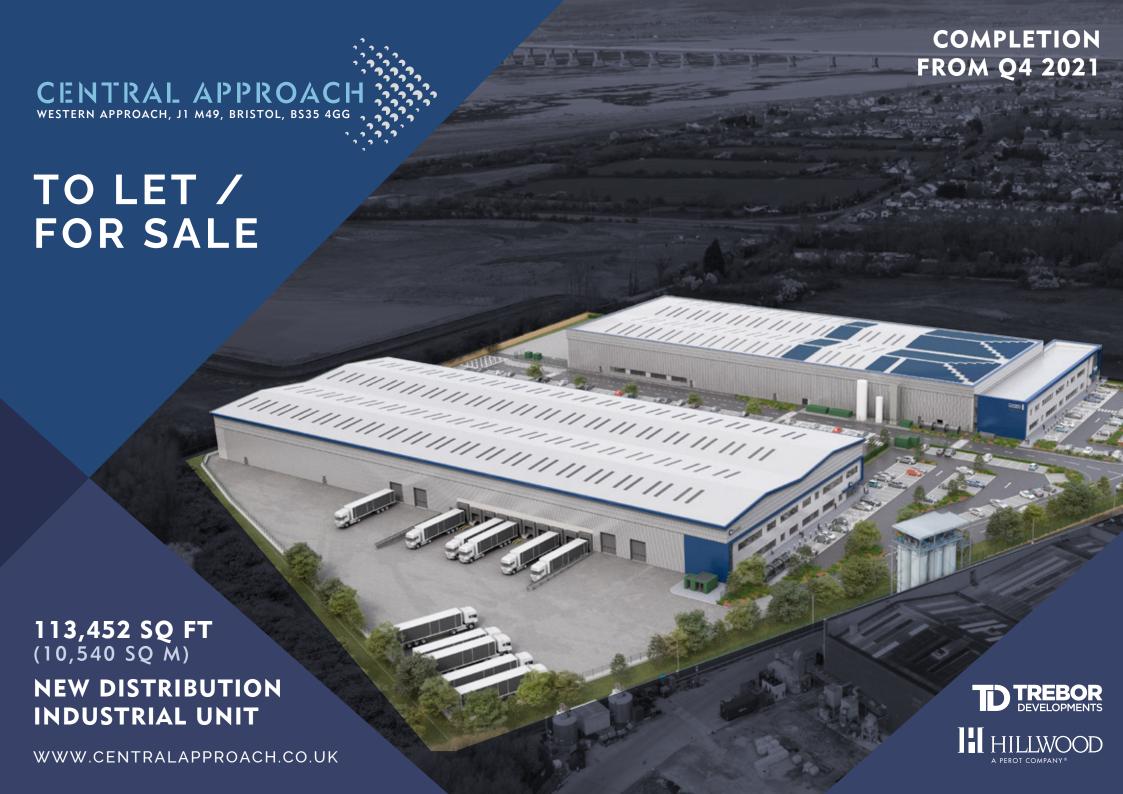

# **SPECIFICATION**

12m eaves height

Fitted first floor office accommodation

50 kn/m2 floor loading

Fibre connectivity

1 MVA power supply

24 cycle spaces and shower facilities

10 dock level (including 2 euro-docks) and 4 surface level loading doors

89 car parking spaces including 9 EV charging spaces with ducting for an additional 9

Secure self-contained yard with 50-70m depth

High quality landscaped environment

12 HGV trailer spaces

Anticipated EPC A Rating