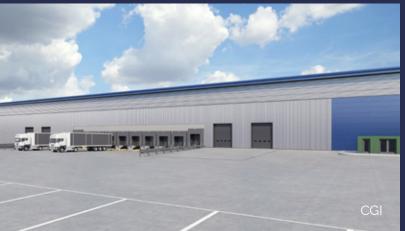

# **SPECIFICATION**

12m eaves height

Fitted first floor office accommodation

50 kn/m2 floor loading

Fibre connectivity

1 MVA power supply

24 cycle spaces and shower facilities

10 dock level (including 2 euro-docks) and 4 surface level loading doors