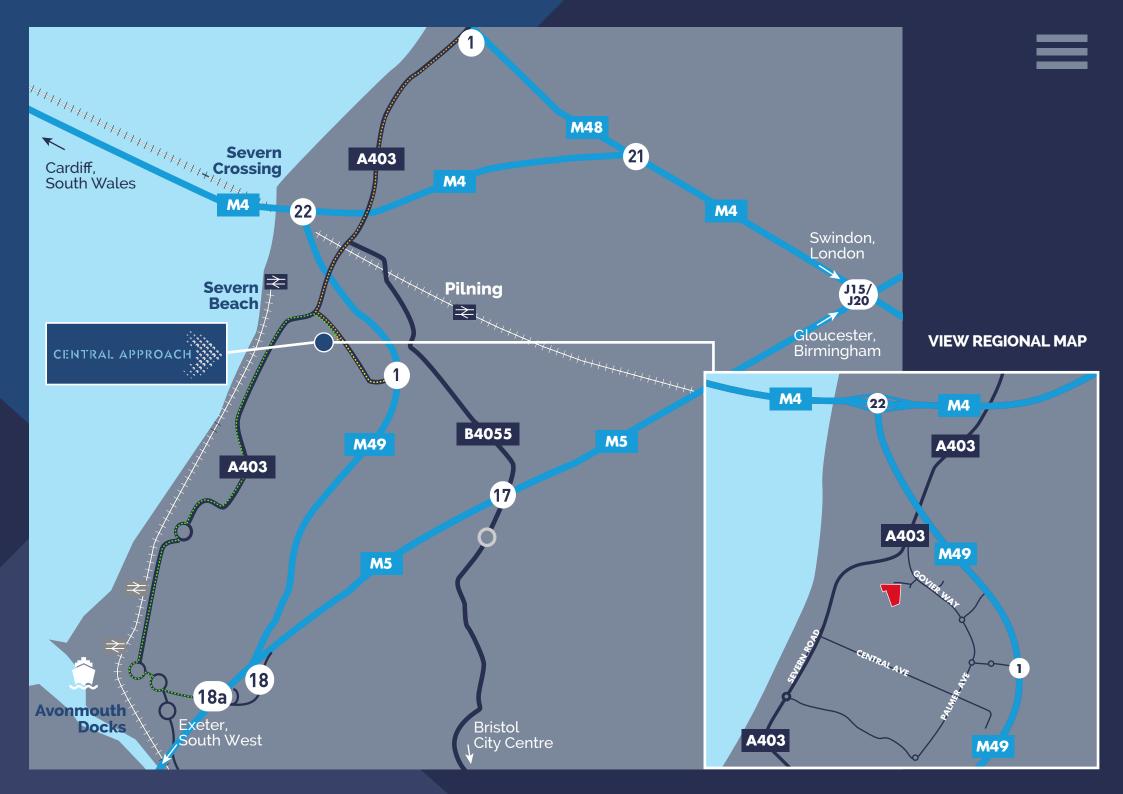

# CONNECTIVITY

## **DRIVE TIMES**

| New M49 Junction              | 1 mile    | 3 mins       |
|-------------------------------|-----------|--------------|
| M48 J1                        | 5 miles   | 10 mins      |
| M5 J18/J18A                   | 6 miles   | 16 mins      |
| Avonmouth Docks               | 7 miles   | 15 mins      |
| M4/M5 Interchange             | 9 miles   | 15 mins      |
| Royal Portbury Dock           | 10 miles  | 13 mins      |
| Bristol City Centre           | 17 miles  | 25 mins      |
| Bristol International Airport | 18 miles  | 36 mins      |
| Cardiff                       | 37 miles  | 53 mins      |
| Gloucester                    | 40 miles  | 46 mins      |
| Swindon                       | 47 miles  | 54 mins      |
| Exeter                        | 82 miles  | 1hr 33 mins  |
| Birmingham                    | 98 miles  | 1hr 40 mins  |
| Southampton                   | 100 miles | 1hr 54 mins  |
| London                        | 124 miles | 2hrs 28 mins |

Source: Google Maps