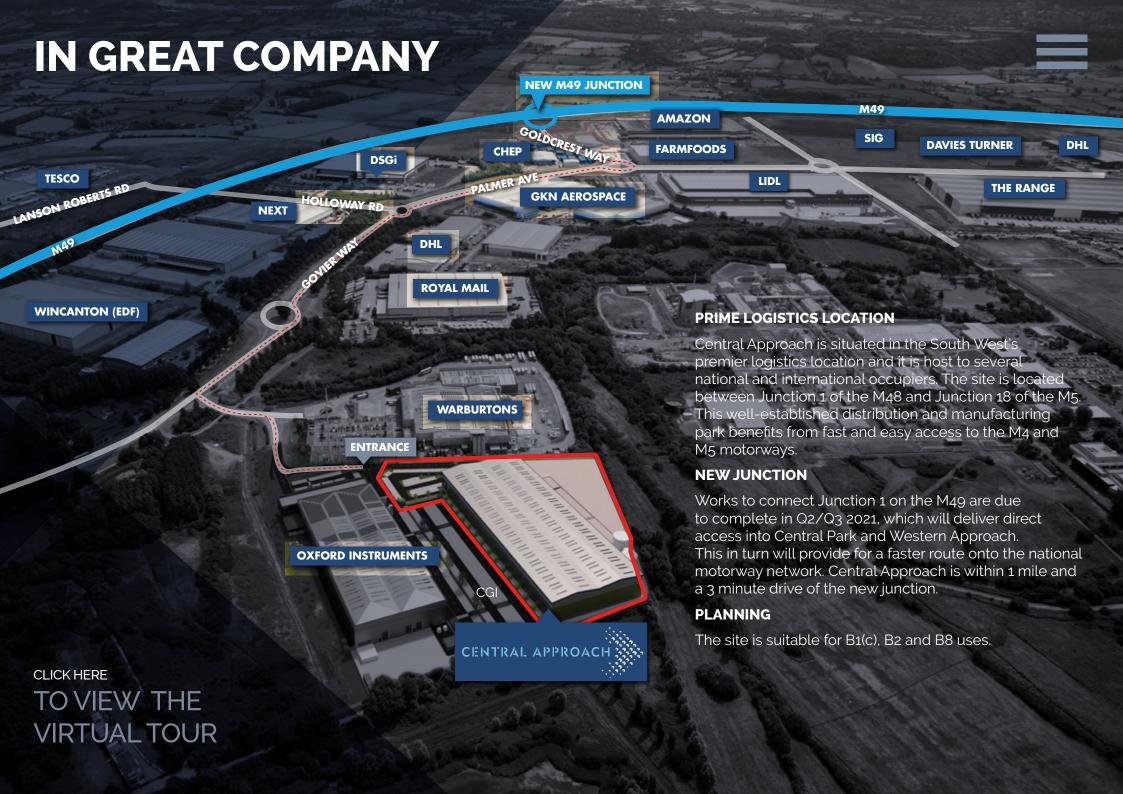

## **DRIVE TIMES**

| New M49 Junction              | 1 mile    | 3 mins       |
|-------------------------------|-----------|--------------|
| M48 J1                        | 5 miles   | 10 mins      |
| M5 J18/J18A                   | 6 miles   | 16 mins      |
| Avonmouth Docks               | 7 miles   | 15 mins      |
| M4/M5 Interchange             | 9 miles   | 15 mins      |
| Royal Portbury Dock           | 10 miles  | 13 mins      |
| Bristol City Centre           | 17 miles  | 25 mins      |
| Bristol International Airport | 18 miles  | 36 mins      |
| Cardiff                       | 37 miles  | 53 mins      |
| Gloucester                    | 40 miles  | 46 mins      |
| Swindon                       | 47 miles  | 54 mins      |
| Exeter                        | 82 miles  | 1hr 33 mins  |
| Birmingham                    | 98 miles  | 1hr 40 mins  |
| Southampton                   | 100 miles | 1hr 54 mins  |
| London                        | 124 miles | 2hrs 28 mins |

Source: Google Maps