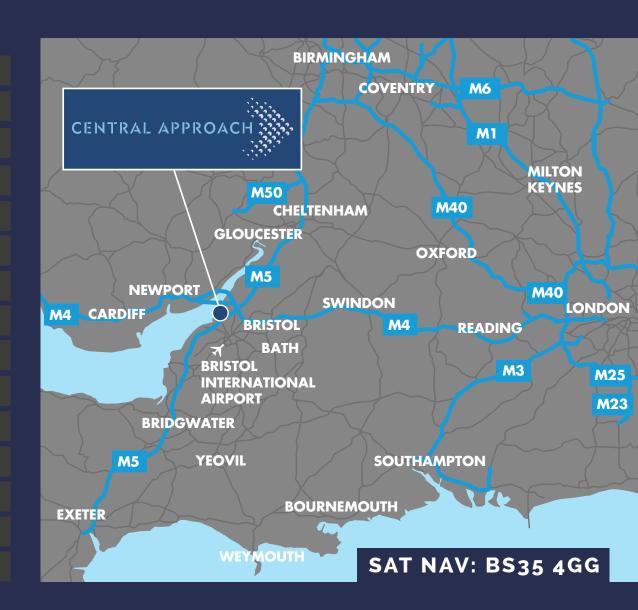

# CONNECTIVITY

## **DRIVE TIMES**

| New M49 Junction              | 1 mile    | 3 mins       |
|-------------------------------|-----------|--------------|
| M48 J1                        | 5 miles   | 10 mins      |
| M5 J18/J18A                   | 6 miles   | 16 mins      |
| Avonmouth Docks               | 7 miles   | 15 mins      |
| M4/M5 Interchange             | 9 miles   | 15 mins      |
| Royal Portbury Dock           | 10 miles  | 13 mins      |
| Bristol City Centre           | 17 miles  | 25 mins      |
| Bristol International Airport | 18 miles  | 36 mins      |
| Cardiff                       | 37 miles  | 53 mins      |
| Gloucester                    | 40 miles  | 46 mins      |
| Swindon                       | 47 miles  | 54 mins      |
| Exeter                        | 82 miles  | 1hr 33 mins  |
| Birmingham                    | 98 miles  | 1hr 40 mins  |
| Southampton                   | 100 miles | 1hr 54 mins  |
| London                        | 124 miles | 2hrs 28 mins |

Source: Google Maps