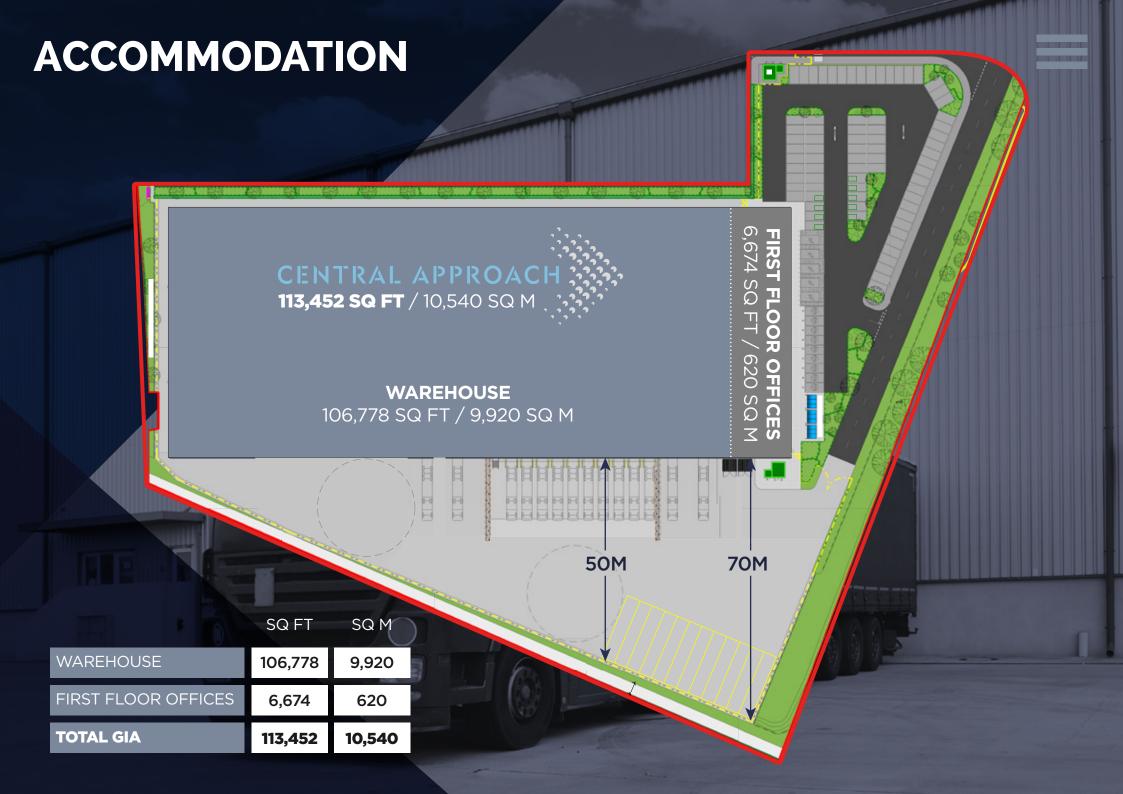

# **SPECIFICATION**

12m eaves height

Fitted first floor office accommodation

50 kn/m2 floor loading

Fibre connectivity

1 MVA power supply

24 cycle spaces and shower facilities

10 dock level (including 2 euro-docks) and 4 surface level loading doors

89 car parking spaces including 9 EV charging spaces with ducting for an additional 9

Secure self-contained yard with 50-70m depth

High quality landscaped environment

12 HGV trailer spaces

Anticipated EPC A Rating