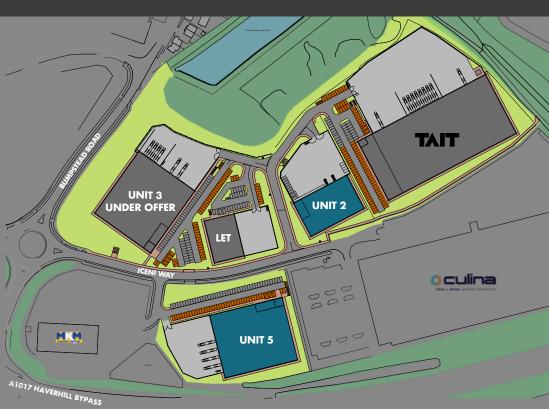

### TO LET - INDUSTRIAL / WAREHOUSE / MANUFACTURING UNITS

### LOCATION

Haverhill Business Park is prominently located on the A1017 Haverhill Bypass, 19 miles south-east of Cambridge and 18 miles north-east of London Stansted Airport.

Haverhill is a long established commercial location which already includes occupiers such as Culina Logistics, TAIT, Movianto, MKM Building Supplies, Buildbase, Travis Perkins, and Screwfix.





### **DRIVE TIMES**

| A11              | 12 miles |
|------------------|----------|
| M11 J10          | 15 miles |
| Stansted Aiport  | 18 miles |
| Cambridge        | 19 miles |
| Bury St. Edmonds | 20 miles |
| M11/M25          | 45 miles |

Source: Google Maps

### **PLANNING**

Industrial and warehouse uses (B1(c), B2 & B8 of the Town and Country Planning Order).

#### **TENURE**

The buildings are available by way of a new lease on terms to be agreed.



# UNIT 2

### **SPECIFICATION**

The unit will be built to a high specification incorporating the following:

- 12m eaves height
- 2 level access doors
- 14 car parking spaces
- Secure yard with 35m depth
- 215 kVA power supply
- Grade A first floor offices
- Cycle spaces
- 50 kN/m² floor loading

| UNIT   | WAREHOUSE    | OFFIC