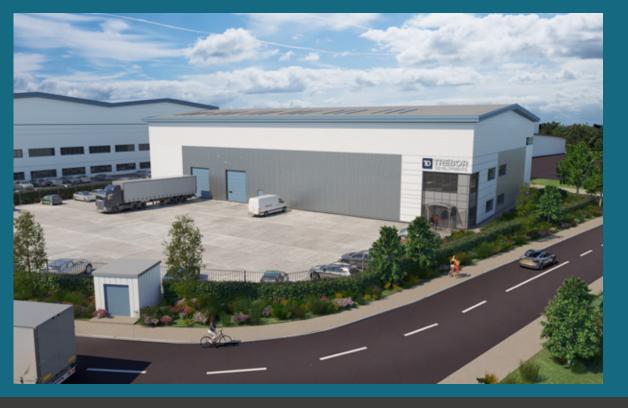

# UNIT 2

### **SPECIFICATION**

The unit will be built to a high specification incorporating the following:

- 12m eaves height
- 2 level access doors
- 14 car parking spaces
- Secure yard with 35m depth
- 215 kVA power supply
- Grade A first floor offices
- Cycle spaces
- 50 kN/m² floor loading