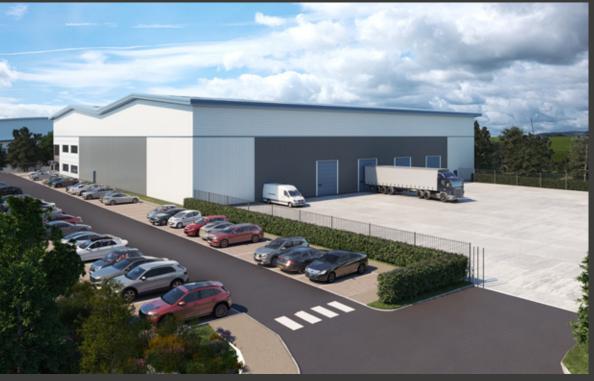

### LOCATION

Haverhill Business Park is prominently located on the A1017 Haverhill Bypass, 19 miles south-east of Cambridge and 18 miles north-east of London Stansted Airport.

Haverhill is a long established commercial location which already includes occupiers such as Culina Logistics, TAIT, Movianto, MKM Building Supplies, Buildbase, Travis Perkins, and Screwfix.

# UNIT 2

# UNIT 5