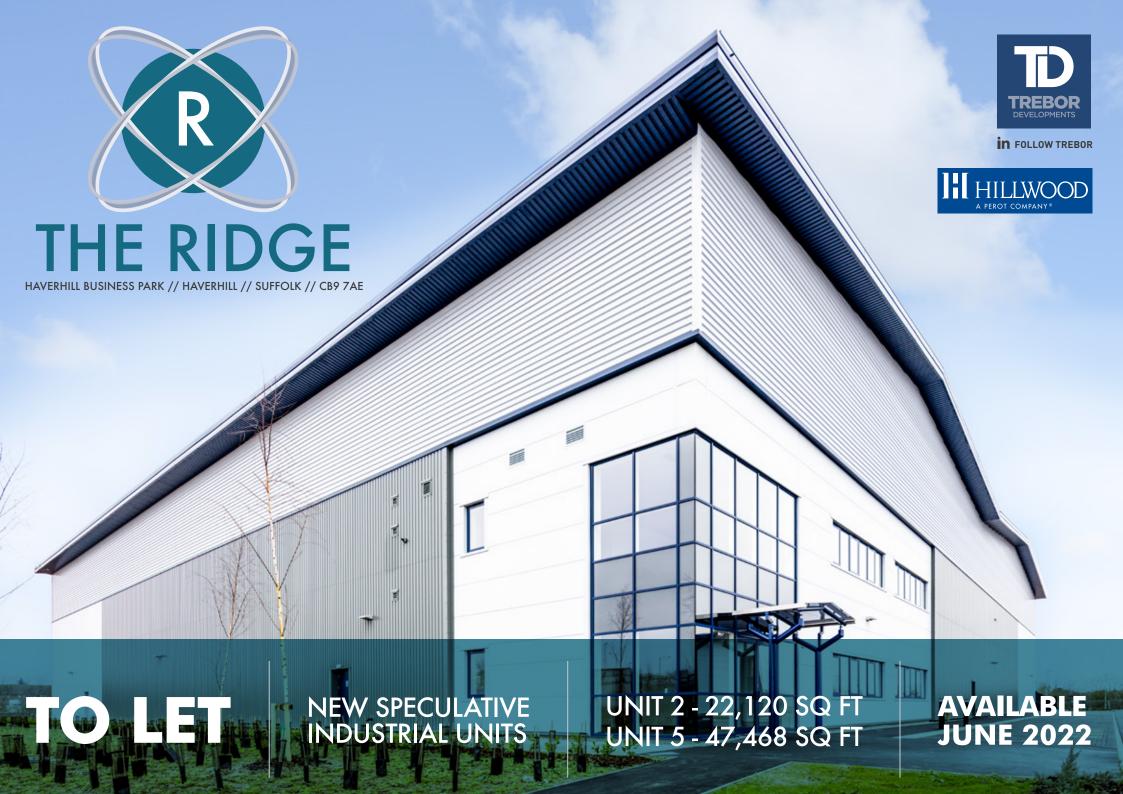

### TO LET - INDUSTRIAL / WAREHOUSE / MANUFACTURING UNITS

# UNIT 2

# UNIT 5

### **TIMESCALES**

Units 2 and 5 are under construction and will be available for occupation from June 2022.