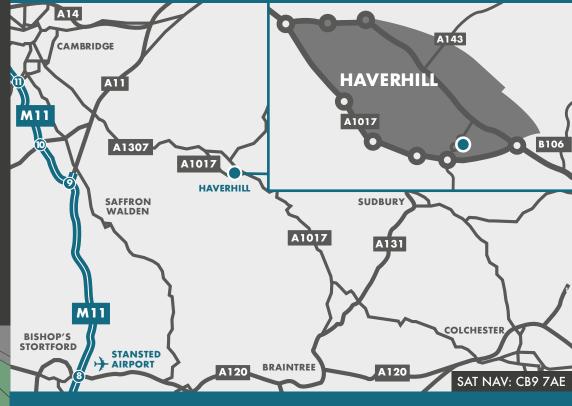

### LOCATION

Haverhill Business Park is prominently located on the A1017 Haverhill Bypass, 19 miles south-east of Cambridge and 18 miles north-east of London Stansted Airport.

Haverhill is a long established commercial location which already includes occupiers such as Culina Logistics, TAIT, Movianto, MKM Building Supplies, Buildbase, Travis Perkins, and Screwfix.

### **DRIVE TIMES**

| A11              | 12 miles |
|------------------|----------|
| M11 J10          | 15 miles |
| Stansted Aiport  | 18 miles |
| Cambridge        | 19 miles |
| Bury St. Edmonds | 20 miles |
| M11/M25          | 45 miles |