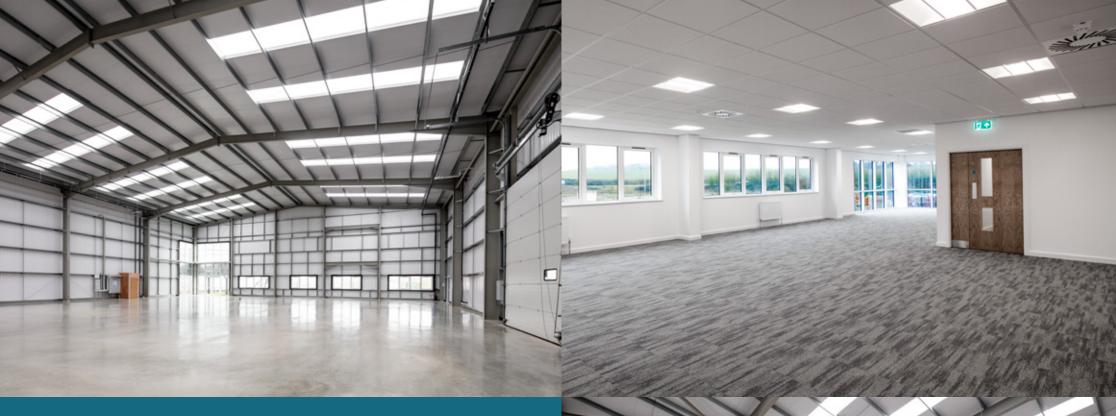

### **SPECIFICATION**

The unit will be built to a high specification incorporating the following:

- 12m eaves height
- 2 level access doors
- 14 car parking spaces
- Secure yard with 35m depth
- 215 kVA power supply
- Grade A first floor offices
- Cycle spaces
- 50 kN/m² floor loading

### **SPECIFICATION**

The unit will be built to a high specification incorporating the following:

- 12m eaves height
- 4 level access doors
- 92 car parking spaces
- Secure yard with 40m depth
- 275 kVA power supply
- Grade A first floor offices
- Cycle spaces
- 50 kN/m² floor loading